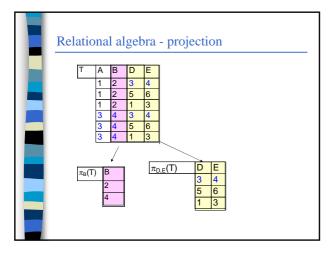

## University of Helsinki / CS Introduction to Databases, spring 2004 Relational algebra









## University of Helsinki / CS Introduction to Databases, spring 2004 Relational algebra































## University of Helsinki / CS Introduction to Databases, spring 2004 Relational algebra



| Duter | join    |              |         |        |          |          |
|-------|---------|--------------|---------|--------|----------|----------|
| Auto  | Reknro  | knro Omistus |         | Reknro |          | Omistaja |
|       | ABC-123 | 1 1          | AB      |        | -123     | Liisa    |
|       | DEF-456 |              | Ā       |        | -123     | Kalle    |
|       | GHI-789 |              | G       |        | -789     | Pekka    |
|       |         |              |         |        |          |          |
|       | Tulos   | A.Reknro     | O.Rekn  | ro     | Omistaja | a        |
|       | L       | ABC-123      | ABC-12  | 3      | Liisa    |